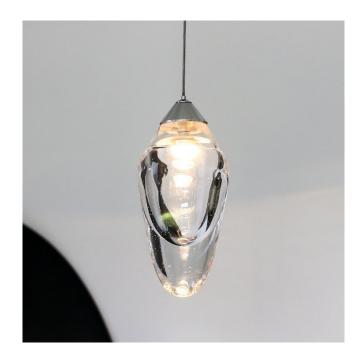

## PENDANT

Designed and Handmade by Oliver Höglund & Ryan Roberts

Molten hot glass shaped and mouth-blown at one thousand degrees celsius. An organic teardrop shape made with quality Swedish glass.

The free formation design ensures that no two pieces are the same, giving you a truly aesthetic piece for your space.

Hand-Blown in Currumbin, Australia.