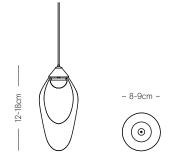

### **GLASS FINISH**

TECHNICAL DATA

Interior Use Only Application

Low Voltage (under 12v)

Glass Colour

Lampholder Finish Matte Black / Brass Finish / Steel Finish

Ceiling Mount Matte Black / Matte White

Dimensions Height: 120-180mm

Width: 80-90mm

Steel / Black Cable Cord

1500mm (Standard) Longer lengths on request

Weight 1.0kg

Warranty 24 Months / 2 Years

Certification CE / AS/NZS - 60598.2.1

100-240VAC Input Power

Output Power 4V DC Driver (350mA Constant Current)

#### **DIMENSIONS**

#### MOUNTING