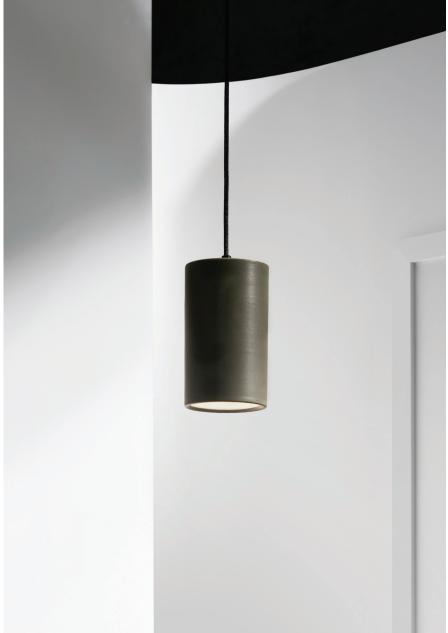

## Earth Light - Pendant

Earth Light, pendant, regular – Olive green glaze / black flex

Earth Light, pendant, regular and large – Speckled white

Earth Light, pendant, regular – Dark grey linen flex

 $Earth\ Light, pendant-White\ canopy\ /\ mid-grey\ linen\ flex$ 

The Earth Light has been designed in wall, pendant and ceiling mount formats. The elemental geometric form is both simple and architectural; all fittings are thrown on a potter's wheel giving each light a unique quality and a surface rich with the evidence of its handmade process.

The fitting can be purposefully used in wall, pendant and ceiling mounted formats across a range of residential and commercial environments. The pendant fittings are available in two sizes, regular and large and the componentry and the suspension system are designed to complement the handmade nature of ceramics.