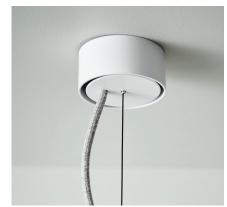

## Earth Light - Pendant

| Design         | Bruce Rowe for Anchor                                |                                            |                                |
|----------------|------------------------------------------------------|--------------------------------------------|--------------------------------|
| Year of Design | 2016                                                 |                                            |                                |
| Light type     | Pendant                                              |                                            |                                |
| Material       | Wheel thrown ceramic                                 |                                            |                                |
| Technical      | Regular - approximate size                           | 100 Ø 170mm tall                           |                                |
|                | Regular - approximate weight                         | 1.25 KG                                    |                                |
|                | Large - approximate size                             | $125 \mathrm{mm}$ Ø $215 \mathrm{mm}$ tall |                                |
|                | Large - approximate weight                           | 1.75 KG                                    |                                |
|                | Light source                                         | Gu10 LED Globe Max. 9W                     | Globe not supplied             |
|                | Lamp holder                                          | Gu10                                       |                                |
|                | Lumens / Colour temperature                          | Globe dependent                            |                                |
|                | Primary voltage                                      | 240V AC                                    |                                |
|                | IP Rating                                            | IP20                                       |                                |
| Suspension     | Standard Flex - supplied                             | 1.5m drop in black or white                | Additional length available    |
|                | Suspension cable - supplied                          | 1.5m Black SS cable                        | Additional length available    |
|                | Ceiling canopy - supplied                            | Black or white                             | 80mm Ø 35mm tall               |
| Glaze finishes |                                                      |                                            |                                |
|                | Speckled White Speckled White Pure White             |                                            | erracotta Olive Green Charcoal |
|                | Speckled White Speckled White Gloss Pure White Gloss | e Dove Grey Grey Te<br>Gloss Satin M:      |                                |
|                |                                                      |                                            |                                |
| Pendant - Flex | Satin Gloss Gloss                                    | Gloss Satin Ma                             |                                |