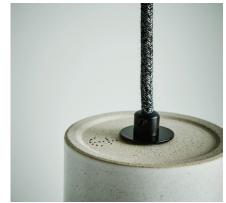

The Earth Light has been designed in wall, pendant and ceiling mount formats. The elemental geometric form is both simple and architectural; all fittings are thrown on a potter's wheel giving each light a unique quality and a surface rich with the evidence of its handmade process.

After an initial firing, the fittings are hand finished with glazes developed for the lighting collection and then fired one final time. Inspired by place, clay body and glaze fit are developed together inhouse to the highest standard.