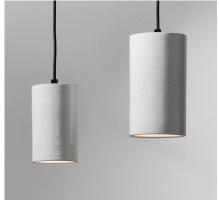

The fitting can be purposefully used in wall, pendant and ceiling mounted formats across a range of residential and commercial environments. The pendant fittings are available in two sizes, regular and large and the componentry and the suspension system are designed to complement the handmade nature of ceramics.

## Earth Light - Pendant

| Design         | Bruce Rowe for Anchor                                |                                            |                                |
|----------------|------------------------------------------------------|--------------------------------------------|--------------------------------|
| Year of Design | 2016                                                 |                                            |                                |
| Light type     | Pendant                                              |                                            |                                |
| Material       | Wheel thrown ceramic                                 |                                            |                                |
| Technical      | Regular - approximate size                           | 100 Ø 170mm tall                           |                                |
|                | Regular - approximate weight                         | 1.25 KG                                    |                                |
|                | Large - approximate size                             | $125 \mathrm{mm}$ Ø $215 \mathrm{mm}$ tall |                                |
|                | Large - approximate weight                           | 1.75 KG                                    |                                |
|                | Light source                                         | Gu10 LED Globe Max. 9W                     | Globe not supplied             |
|                | Lamp holder                                          | Gu10                                       |                                |
|                | Lumens / Colour temperature                          | Globe dependent                            |                                |
|                | Primary voltage                                      | 240V AC                                    |                                |
|                | IP Rating                                            | IP20                                       |                                |
| Suspension     | Standard Flex - supplied                             | 1.5m drop in black or white                | Additional length available    |
|                | Suspension cable - supplied                          | 1.5m Black SS cable                        | Additional length available    |
|                | Ceiling canopy - supplied                            | Black or white                             | 80mm Ø 35mm tall               |
| Glaze finishes |                                                      |                                            |                                |
|                | Speckled White Speckled White Pure White             |                                            | erracotta Olive Green Charcoal |
|                | Speckled White Speckled White Gloss Pure White Gloss | e Dove Grey Grey Te<br>Gloss Satin M:      |                                |
|                |                                                      |                                            |                                |
| Pendant - Flex | Satin Gloss Gloss                                    | Gloss Satin Ma                             |                                |