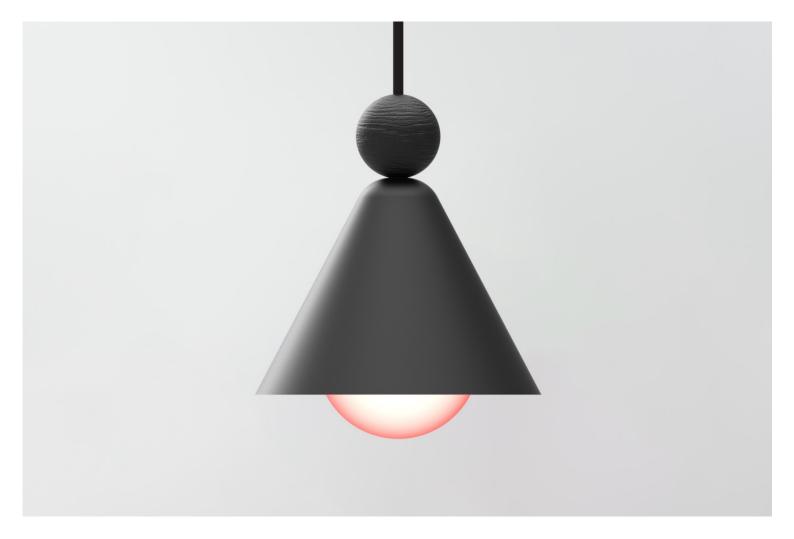

## Cherry Light

Designed and manufactured in Australia.

| Dimensions | 220W x 220D x 230H mm                |
|------------|--------------------------------------|
| Materials  | Aluminium, Timber                    |
| Timber     | American Ash, Black Stained, Walnut* |
| Colours    | Black, White*                        |
| Lead Time  | 6 - 8 weeks                          |

Custom powdercoated colours available upon request\* Custom timber finishes available upon request\*