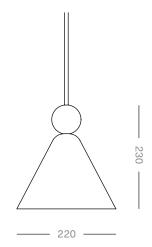

## Cherry Light

Designed and manufactured in Australia.

| Dimensions | 220W x 220D x 230H mm                |
|------------|--------------------------------------|
| Materials  | Aluminium, Timber                    |
| Timber     | American Ash, Black Stained, Walnut* |
| Colours    | Black, White*                        |
| Lead Time  | 6 - 8 weeks                          |

## Cherry Light Product Guide