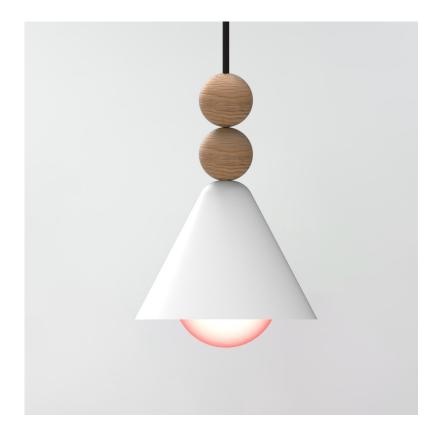

## Cherry

FF

furnishedforever.com.au

## Cherry Light

Designed and manufactured in Australia.

| Dimensions | 220W x 220D x 230H mm                |
|------------|--------------------------------------|
| Materials  | Aluminium, Timber                    |
| Timber     | American Ash, Black Stained, Walnut* |
| Colours    | Black, White*                        |
| Lead Time  | 6 - 8 weeks                          |