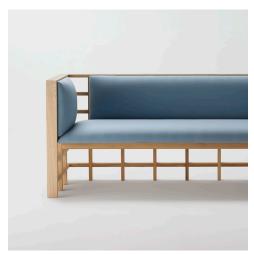

## Waffle Lounge

Designed and manufactured in Australia.

| Dimensions | 1698W x 645D x 714H mm            |
|------------|-----------------------------------|
| Timber     | American ash*                     |
| Upholstery | Requires 4m fabric / 8m² leather* |
| Lead Time  | 6 - 8 weeks                       |

American white oak, American walnut & other species available upon request\* Fabric/leather to be supplied by client\*

FF