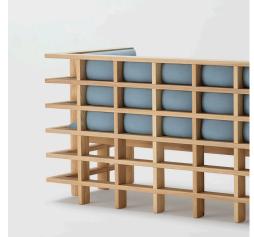

## Waffle Lounge

Designed and manufactured in Australia.

| Dimensions | 1698W x 645D x 714H mm            |
|------------|-----------------------------------|
| Timber     | American ash*                     |
| Upholstery | Requires 4m fabric / 8m² leather* |
| Lead Time  | 6 - 8 weeks                       |