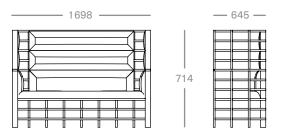

## Waffle Lounge

Designed and manufactured in Australia.

| Dimensions | 1698W x 645D x 714H mm            |
|------------|-----------------------------------|
| Timber     | American ash*                     |
| Upholstery | Requires 4m fabric / 8m² leather* |
| Lead Time  | 6 - 8 weeks                       |

American white oak, American walnut & other species available upon request\* Fabric/leather to be supplied by client\*

FF