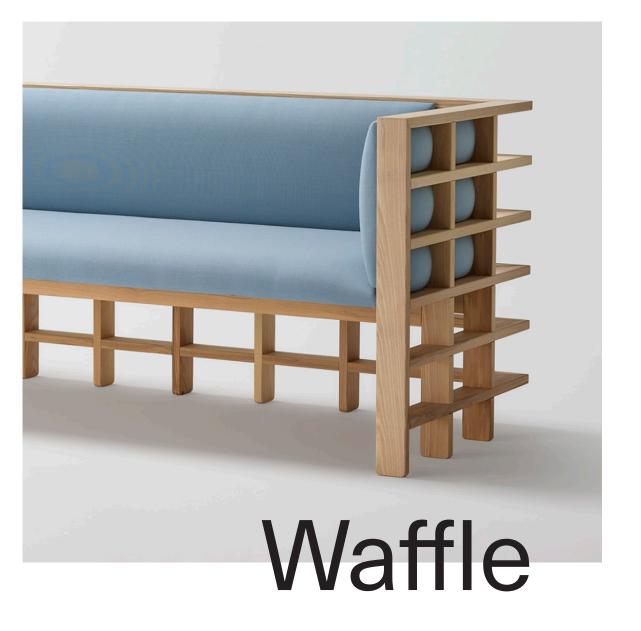

## Waffle Booth

Designed and manufactured in Australia.

| Dimensions | 1698W x 645D x 1194H mm            |
|------------|------------------------------------|
| Timber     | American ash*                      |
| Upholstery | Requires 8m fabric / 16m² leather* |
| Lead Time  | 6 - 8 weeks                        |

American white oak, American walnut & other species available upon request\* Fabric/leather to be supplied by client\*

FF