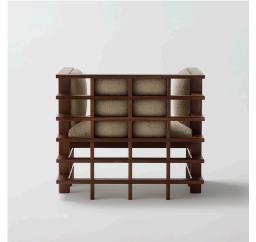

## Waffle Armchair

Designed and manufactured in Australia.

| Dimensions | 838W x 645D x 714H mm               |
|------------|-------------------------------------|
| Timber     | American ash*                       |
| Upholstery | Requires 2.5m fabric / 5m² leather* |
| Lead Time  | 6 - 8 weeks                         |

American white oak, American walnut & other species available upon request\* Fabric/leather to be supplied by client\*

FF