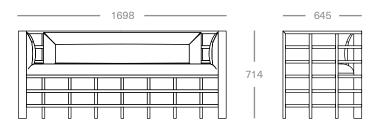

## Waffle Lounge

Designed and manufactured in Australia.

| Dimensions | 1698W x 645D x 714H mm            |
|------------|-----------------------------------|
| Timber     | American ash*                     |
| Upholstery | Requires 4m fabric / 8m² leather* |
| Lead Time  | 6 - 8 weeks                       |