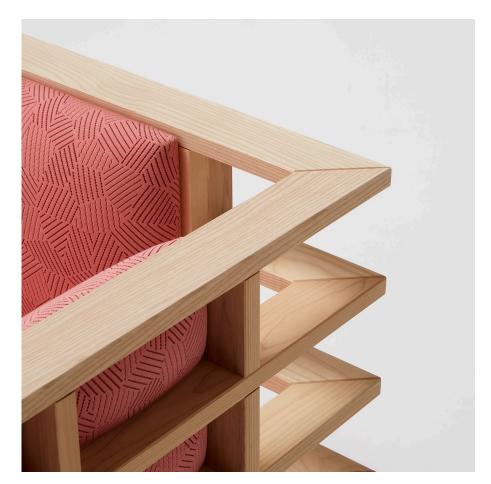

## Waffle Lounge

Designed and manufactured in Australia.

| Dimensions | 1698W x 645D x 714H mm            |
|------------|-----------------------------------|
| Timber     | American ash*                     |
| Upholstery | Requires 4m fabric / 8m² leather* |
| Lead Time  | 6 - 8 weeks                       |

American white oak, American walnut & other species available upon request\* Fabric/leather to be supplied by client\*

FF