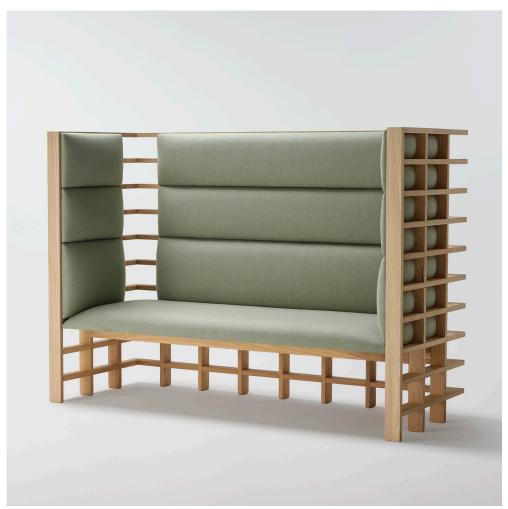

## Waffle Booth

Designed and manufactured in Australia.

| Dimensions | 1698W x 645D x 1194H mm            |
|------------|------------------------------------|
| Timber     | American ash*                      |
| Upholstery | Requires 8m fabric / 16m² leather* |
| Lead Time  | 6 - 8 weeks                        |