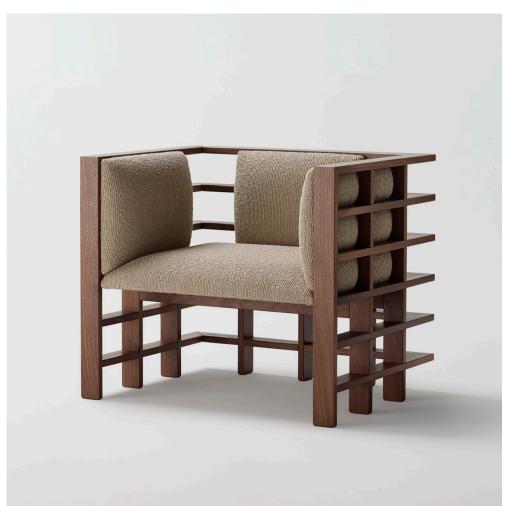

## Waffle Armchair

Designed and manufactured in Australia.

| Dimensions | 838W x 645D x 714H mm               |
|------------|-------------------------------------|
| Timber     | American ash*                       |
| Upholstery | Requires 2.5m fabric / 5m² leather* |
| Lead Time  | 6 - 8 weeks                         |

American white oak, American walnut & other species available upon request\* Fabric/leather to be supplied by client\*

FF