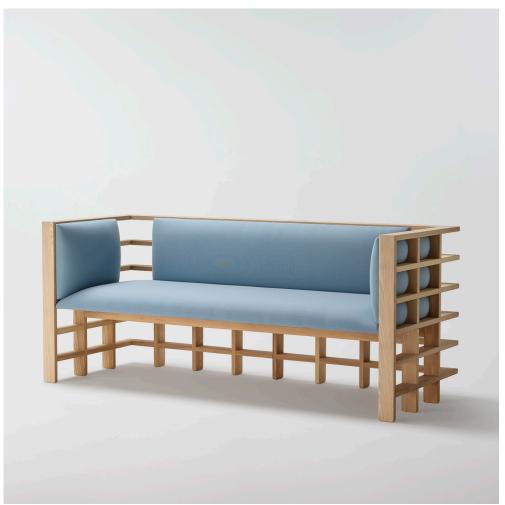

## Waffle Lounge

Designed and manufactured in Australia.

| Dimensions | 1698W x 645D x 714H mm            |
|------------|-----------------------------------|
| Timber     | American ash*                     |
| Upholstery | Requires 4m fabric / 8m² leather* |
| Lead Time  | 6 - 8 weeks                       |

American white oak, American walnut & other species available upon request\* Fabric/leather to be supplied by client\*

FF