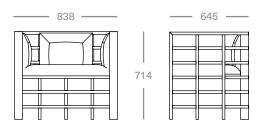

## Waffle Armchair

Designed and manufactured in Australia.

| Dimensions | 838W x 645D x 714H mm               |
|------------|-------------------------------------|
| Timber     | American ash*                       |
| Upholstery | Requires 2.5m fabric / 5m² leather* |
| Lead Time  | 6 - 8 weeks                         |

American white oak, American walnut & other species available upon request\* Fabric/leather to be supplied by client\*

FF