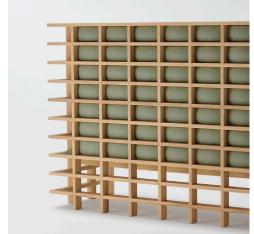

## Waffle Lounge

Designed and manufactured in Australia.

| Dimensions | 1698W x 645D x 714H mm            |
|------------|-----------------------------------|
| Timber     | American ash*                     |
| Upholstery | Requires 4m fabric / 8m² leather* |
| Lead Time  | 6 - 8 weeks                       |

American white oak, American walnut & other species available upon request\* Fabric/leather to be supplied by client\*

FF