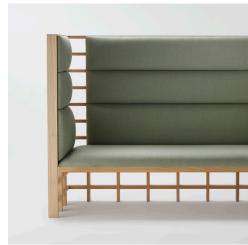

## Waffle Booth

Designed and manufactured in Australia.

| Dimensions | 1698W x 645D x 1194H mm            |
|------------|------------------------------------|
| Timber     | American ash*                      |
| Upholstery | Requires 8m fabric / 16m² leather* |
| Lead Time  | 6 - 8 weeks                        |