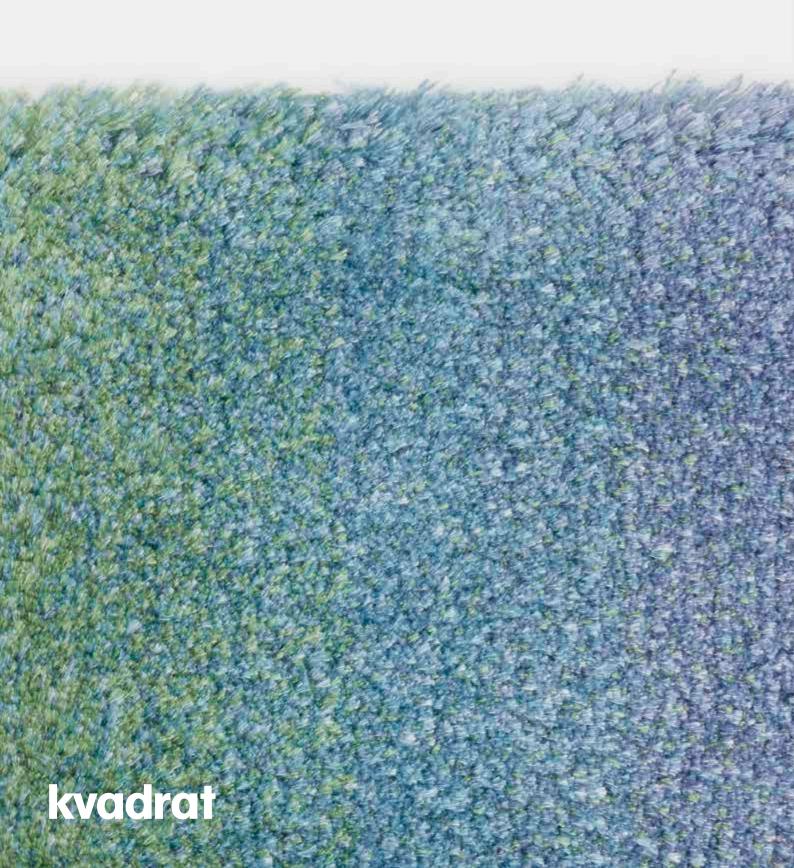

## **Technicolour Field**

One of three rug designs in Peter Saville's sheep-inspired Technicolour collection, *Field* is a vibrant, bold and technical design. Featuring an eye-catching, linear gradient of colours, the design zooms in on the bright spray-painted markings made by farmers on their herds – a particular, and universal practice that Saville likens to 'rural graffiti'.

Its pronounced vibrancy is thanks to its construction, which sees five colours of fine Bamboo Viscose yarns across two different heights and 18 blends. This also results in an exceptionally characterful pile, which has a dense body and a soft, sensuous top layer.

Field comes in two colourways, the sky blue and grassy tones of 'Day' and the sumptuous teals and purply-browns of 'Night'.

For further information, please contact press@kvadrat.org

kvadrat.dk