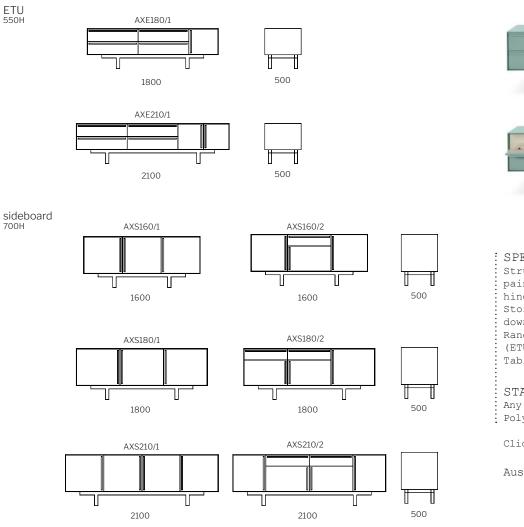

#### Dimensions

500

Studio Pip

\*Please note that dimensions are approximate and can differ. Dimensions exclude glides.

2100

### axel ETU.

#### Dimensions

SPECIFICATION Structure//2pk Polyurethane painted MDF w/ soft-close hinges & runners. Storage Solution//Two flipdown, Two drawers w/ door(s). Range//Entertainment Unit (ETU), Sideboard & Bedside Table.

STAIN/UPHOLSTERY/FINISH Any Dulux Atlas paint colour// Polytec White or Grey internals.

Click to view Design Options!

Australian Designed & Made

\*Please note that dimensions are approximate and can differ. Dimensions exclude glides.

#### **Dimensions**

500

STAIN/UPHOLSTERY/FINISH Selection of timber stains//Any Dulux Atlas paint colour//Polytec White or Grey internals.

Click to view Design Options!

Australian Designed & Made