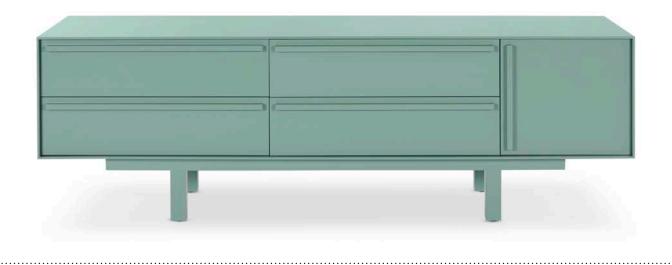

# brooklyn sideboard.

#### **Dimensions**

500

STAIN/UPHOLSTERY/FINISH Selection of timber stains//Any Dulux Atlas paint colour//Polytec White or Grey internals.

Click to view Design Options!

Australian Designed & Made