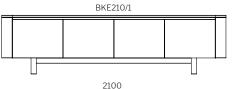

# brooklyn sideboard.

#### **Dimensions**

500

STAIN/UPHOLSTERY/FINISH Selection of timber stains//Any Dulux Atlas paint colour//Polytec White or Grey internals.

Click to view Design Options!

Australian Designed & Made