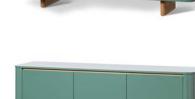

# brooklyn sideboard.

#### **Dimensions**

500

STAIN/UPHOLSTERY/FINISH Selection of timber stains//Any Dulux Atlas paint colour//Polytec White or Grey internals.

Click to view Design Options!

Australian Designed & Made