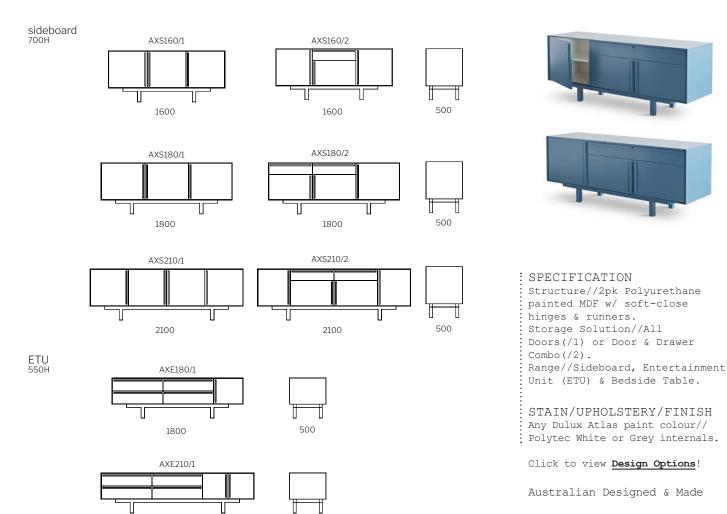

#### Dimensions

500

Studio Pip

\*Please note that dimensions are approximate and can differ. Dimensions exclude glides.

2100

### axel ETU.

#### Dimensions

SPECIFICATION Structure//2pk Polyurethane painted MDF w/ soft-close hinges & runners. Storage Solution//Two flipdown, Two drawers w/ door(s). Range//Entertainment Unit (ETU), Sideboard & Bedside Table.

STAIN/UPHOLSTERY/FINISH Any Dulux Atlas paint colour// Polytec White or Grey internals.

Click to view Design Options!

Australian Designed & Made

\*Please note that dimensions are approximate and can differ. Dimensions exclude glides.