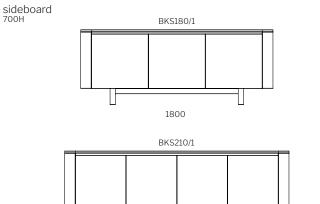

#### Dimensions

500

Studio Pip

\*Please note that dimensions are approximate and can differ. Dimensions exclude glides.

2100