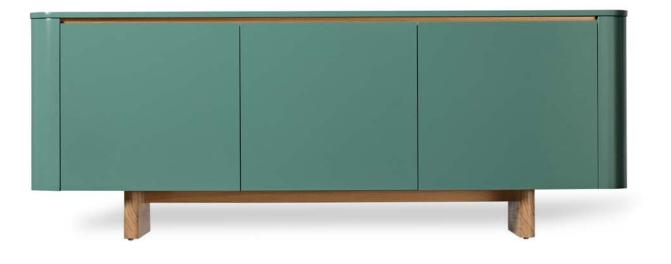

# brooklyn sideboard.

#### **Dimensions**

500

STAIN/UPHOLSTERY/FINISH Selection of timber stains//Any Dulux Atlas paint colour//Polytec White or Grey internals.

Click to view Design Options!

Australian Designed & Made