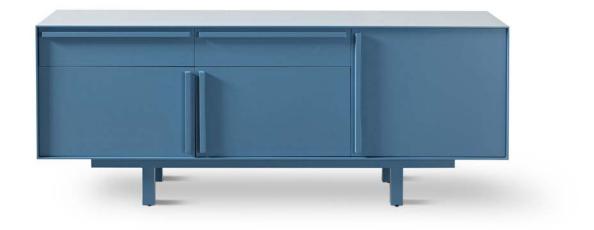

## axel sideboard.

#### Dimensions

500

Studio Pip

\*Please note that dimensions are approximate and can differ. Dimensions exclude glides.

2100