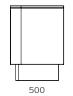

#### Dimensions

SPECIFICATION Structure//2pk Polyurethane painted MDF w/ soft-close hinges & runners. Storage Solution//Two flipdown, Two drawers w/ door(s). Range//Entertainment Unit (ETU), Sideboard & Bedside Table.