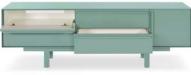

### axel ETU.

#### Dimensions

SPECIFICATION Structure//2pk Polyurethane painted MDF w/ soft-close hinges & runners. Storage Solution//Two flipdown, Two drawers w/ door(s). Range//Entertainment Unit (ETU), Sideboard & Bedside Table.