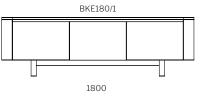

# brooklyn sideboard.

#### **Dimensions**

500

STAIN/UPHOLSTERY/FINISH Selection of timber stains//Any Dulux Atlas paint colour//Polytec White or Grey internals.

Click to view Design Options!

Australian Designed & Made