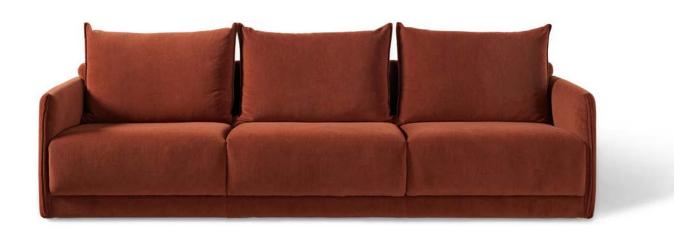

## brodie shallow.

#### : SPECIFICATION

Structure//Solid Plywood & solid timber w/ zig-zag spring system & high density foam core. Cushions//Feather & Down. Feet//Black glides. Model//Deep or Shallow. Range//Freestanding or Modular.