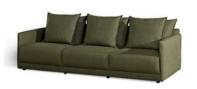

## brodie shallow.



#### **Dimensions**





#### : SPECIFICATION

Structure//Solid Plywood & solid timber w/ zig-zag spring system & high density foam core. Cushions//Feather & Down. Feet//Black glides. Model//Deep or Shallow. Range//Freestanding or Modular.

STAIN/UPHOLSTERY/FINISH
Upholstered in fabric & leather
on selected sizes//Additional
or contrast scatter cushions on
request.

Click to view **Design Options**!

Australian Designed & Made



# brodie deep.



#### **Dimensions**

deep







#### SPECIFICATION

Structure//Solid Plywood & solid timber w/ zig-zag spring system & high density foam core.
Cushions//Feather & Down.
Feet//Black glides.
Model//Deep or Shallow.
Range//Freestanding or Modular.

STAIN/UPHOLSTERY/FINISH
Upholstered in fabric & leather
on selected sizes//Additional
or contrast scatter cushions on
request.

Click to view **Design Options**!

Australian Designed & Made



### brodie modular.



#### **Dimensions**