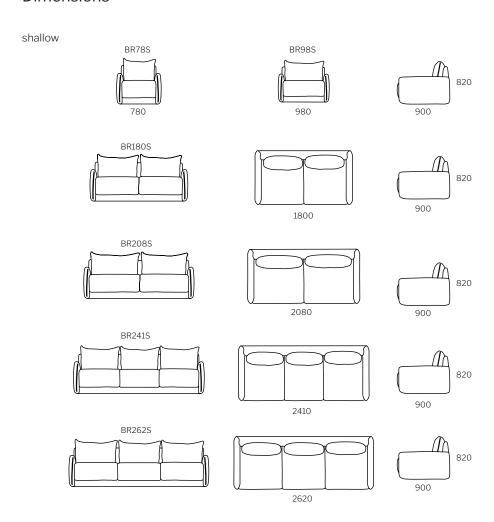

## brodie shallow.



#### **Dimensions**





#### : SPECIFICATION

Structure//Solid Plywood & solid timber w/ zig-zag spring system & high density foam core. Cushions//Feather & Down. Feet//Black glides. Model//Deep or Shallow. Range//Freestanding or Modular.

STAIN/UPHOLSTERY/FINISH
Upholstered in fabric & leather
on selected sizes//Additional
or contrast scatter cushions on
request.

Click to view **Design Options**!

Australian Designed & Made



# brodie deep.



#### **Dimensions**

deep







#### SPECIFICATION

Structure//Solid Plywood & solid timber w/ zig-zag spring system & high density foam core.
Cushions//Feather & Down.
Feet//Black glides.
Model//Deep or Shallow.
Range//Freestanding or Modular.

STAIN/UPHOLSTERY/FINISH
Upholstered in fabric & leather
on selected sizes//Additional
or contrast scatter cushions on
requ