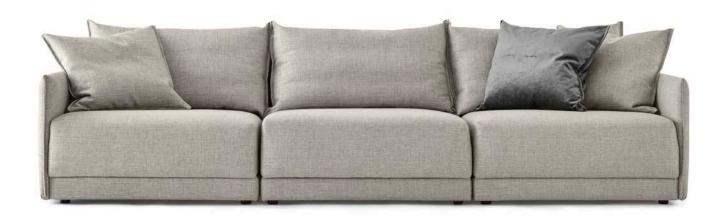

high density foam core. Cushions//Feather & Down. Feet//Black glides. Model//Deep or Shallow. Range//Freestanding or Modular.

STAIN/UPHOLSTERY/FINISH
Upholstered in fabric & leather
on selected sizes//Additional
or contrast scatter cushions on
request.

Click to view **Design Options**!

Australian Designed & Made



# brodie deep.



#### **Dimensions**

deep







#### SPECIFICATION

Structure//Solid Plywood & solid timber w/ zig-zag spring system & high density foam core.
Cushions//Feather & Down.
Feet//Black glides.
Model//Deep or Shallow.
Range//Freestanding or Modular.

STAIN/UPHOLSTERY/FINISH
Upholstered in fabric & leather
on selected sizes//Additional
or contrast scatter cushions on
request.

Click to view **Design Options**!

Australian Designed & Made



### brodie modular.



#### **Dimensions**