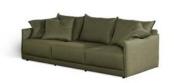

# brodie deep.

#### **Dimensions**

deep

#### SPECIFICATION

Structure//Solid Plywood & solid timber w/ zig-zag spring system & high density foam core.
Cushions//Feather & Down.
Feet//Black glides.
Model//Deep or Shallow.
Range//Freestanding or Modular.