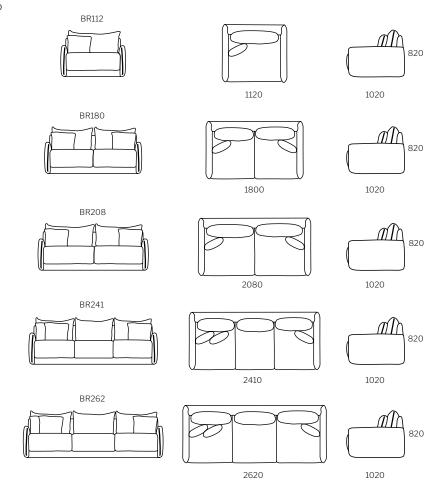

## brodie shallow.



#### **Dimensions**





#### : SPECIFICATION

Structure//Solid Plywood & solid timber w/ zig-zag spring system & high density foam core. Cushions//Feather & Down. Feet//Black glides. Model//Deep or Shallow. Range//Freestanding or Modular.

STAIN/UPHOLSTERY/FINISH
Upholstered in fabric & leather
on selected sizes//Additional
or contrast scatter cushions on
request.

Click to view **Design Options**!

Australian Designed & Made



# brodie deep.



#### **Dimensions**

deep







#### SPECIFICATION

Structure//Solid Plywood & solid timber w/ zig-zag spring system & high density foam core.
Cushions//Feather & Down.
Feet//Black glides.
Model//Deep or Shallow.
Range//Freestanding or Modular.

STAIN/UPHOLSTERY/FINISH
Upholstered in fabric & leather
on selected sizes//Additional
or contrast scatter cushions on
request.

Click to view **Design Options**!

Australian Designed & Made



### brodie modular.



#### **Dimensions**