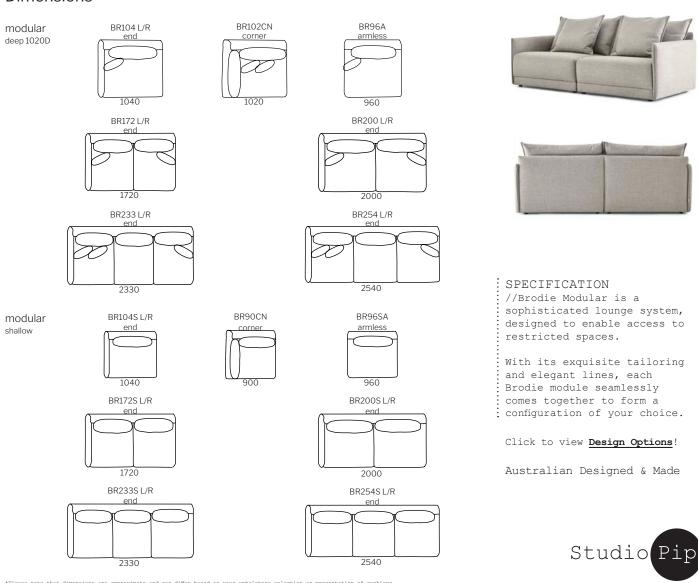

### brodie modular.

#### **Dimensions**

#### : SPECIFICATION

Structure//Solid Plywood & solid timber w/ zig-zag spring system & high density foam core. Cushions//Feather & Down. Feet//Black glides. Model//Deep or Shallow. Range//Freestanding or Modular.