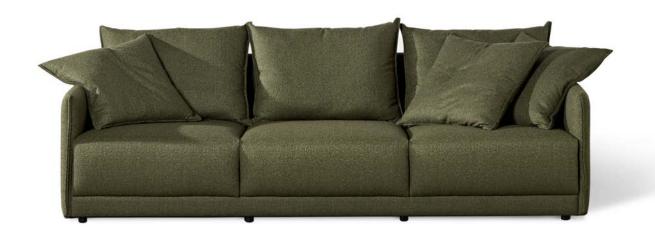

## brodie shallow.

#### : SPECIFICATION

Structure//Solid Plywood & solid timber w/ zig-zag spring system & high density foam core. Cushions//Feather & Down. Feet//Black glides. Model//Deep or Shallow. Range//Freestanding or Modular.

STAIN/UPHOLSTERY/FINISH
Upholstered in fabric & leather
on selected sizes//Additional
or contrast scatter cushions on
request.

Click to view **Design Options**!

Australian Designed & Made