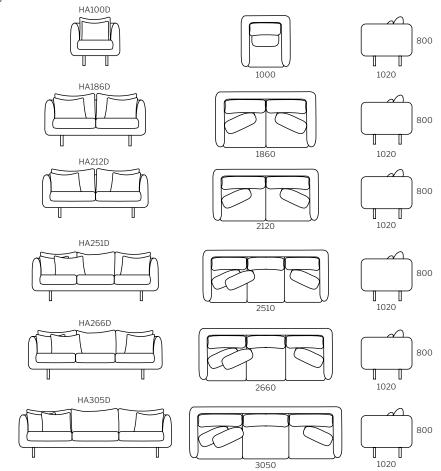

## **Dimensions**

deep

### SPECIFICATION

Structure//Solid Plywood & solid timber w/ zig-zag spring system. Seat//Foam core w/ Feather & Fibre wrap. Back//Feather & Down. Scatter//Feather. Legs//Solid American Oak. Model//Deep or Shallow.

#### STAIN/UPHOLSTERY/FINISH

Range//Freestanding or Modular.

Upholstered in fabric or leather// Selection of timber stains// Additional or contrast cushions on request.

Click to view  $\underline{\textbf{Design Options}}$ !