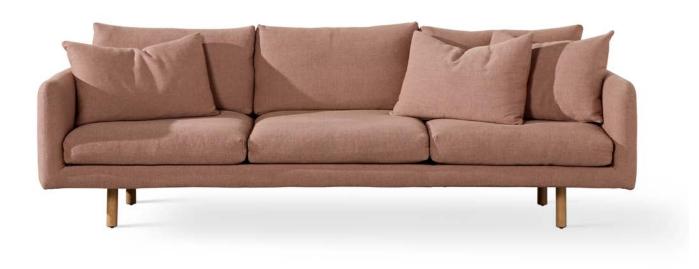

# harper deep.

### SPECIFICATION

Structure//Solid Plywood & solid timber w/ zig-zag spring system. Seat//Foam core w/ Feather & Fibre wrap. Back//Feather & Down. Scatter//Feather. Legs//Solid American Oak. Model//Deep or Shallow.

#### STAIN/UPHOLSTERY/FINISH

Range//Freestanding or Modular.

Upholstered in fabric or leather// Selection of timber stains// Additional or contrast cushions on request.

Click to view  $\underline{\textbf{Design Options}}$ !