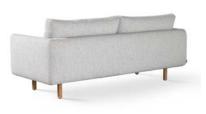

# harper shallow.

#### SPECIFICATION

Structure//Solid Plywood & solid timber w/ zig-zag spring system. Seat//Foam core w/ Feather & Fibre wrap.

Back//Feather & Down. Scatter//Feather.

Legs//Solid American Oak. Model//Deep or Shallow.