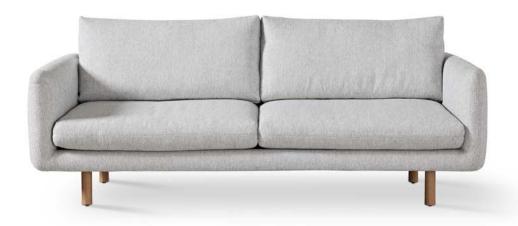

# harper deep.

### SPECIFICATION

Structure//Solid Plywood & solid timber w/ zig-zag spring system. Seat//Foam core w/ Feather & Fibre wrap. Back//Feather & Down. Scatter//Feather. Legs//Solid American Oak. Model//Deep or Shallow.