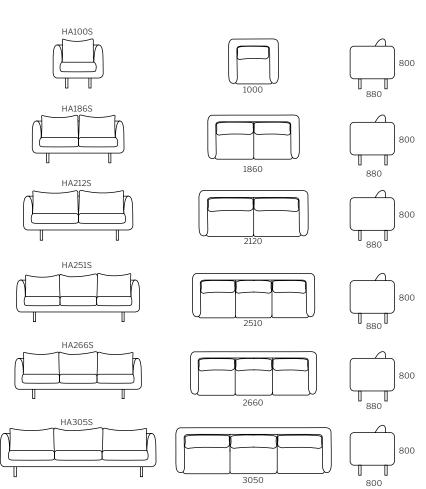

# harper deep.



## **Dimensions**

deep







### SPECIFICATION

Structure//Solid Plywood & solid timber w/ zig-zag spring system. Seat//Foam core w/ Feather & Fibre wrap. Back//Feather & Down. Scatter//Feather. Legs//Solid American Oak. Model//Deep or Shallow.

#### STAIN/UPHOLSTERY/FINISH

Range//Freestanding or Modular.

Upholstered in fabric or leather// Selection of timber stains// Additional or contrast cushions on request.

Click to view  $\underline{\textbf{Design Options}}$ !

Australian Designed & Made



# harper shallow.



# **Dimensions**









#### SPECIFICATION

Structure//Solid Plywood & solid timber w/ zig-zag spring system. Seat//Foam core w/ Feather & Fibre wrap.

Back//Feather & Down. Scatter//Feather.

Legs//Solid American Oak. Model//Deep or Shallow.

Range//Freestanding or Modular.

STAIN/UPHOLSTERY/FINISH Upholstered in fabric or leather// Selection of timber stains// Additional or contrast cushions on : request.

Click to view **Design Options**!

Australian Designed & Made