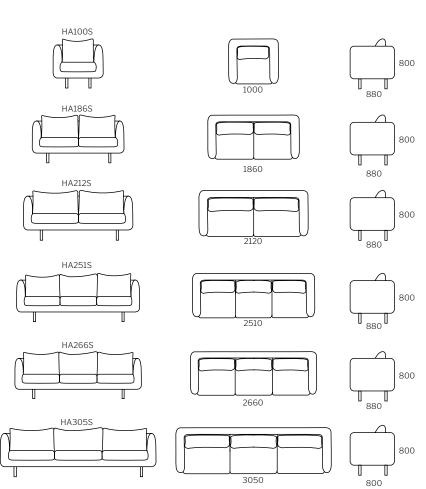

## **Dimensions**

Range//Freestanding or Modular.

STAIN/UPHOLSTERY/FINISH Upholstered in fabric or leather// Selection of timber stains// Additional or contrast cushions on : request.

Click to view **Design Options**!

Australian Designed & Made