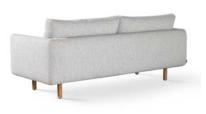

## harper deep.

### SPECIFICATION

Structure//Solid Plywood & solid timber w/ zig-zag spring system. Seat//Foam core w/ Feather & Fibre wrap. Back//Feather & Down. Scatter//Feather. Legs//Solid American Oak. Model//Deep or Shallow.