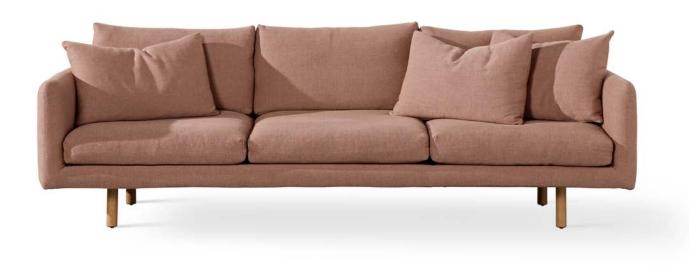

# harper shallow.

#### SPECIFICATION

Structure//Solid Plywood & solid timber w/ zig-zag spring system. Seat//Foam core w/ Feather & Fibre wrap.

Back//Feather & Down. Scatter//Feather.

Legs//Solid American Oak. Model//Deep or Shallow.

Range//Freestanding or Modular.

STAIN/UPHOLSTERY/FINISH Upholstered in fabric or leather// Selection of timber stains// Additional or contrast cushions on : request.

Click to view **Design Options**!

Australian Designed & Made