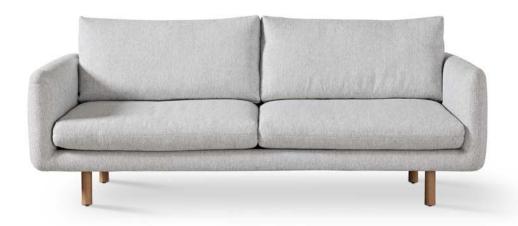

# harper shallow.

#### SPECIFICATION

Structure//Solid Plywood & solid timber w/ zig-zag spring system. Seat//Foam core w/ Feather & Fibre wrap.

Back//Feather & Down. Scatter//Feather.

Legs//Solid American Oak. Model//Deep or Shallow.