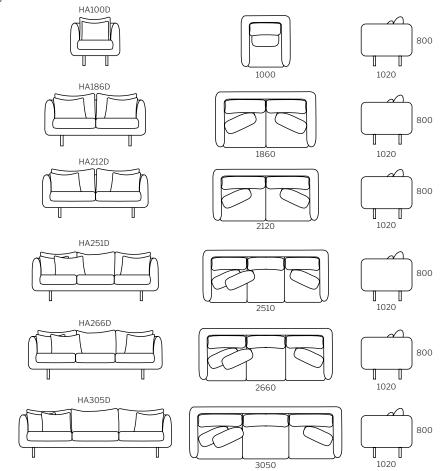

# harper shallow.



## **Dimensions**









#### SPECIFICATION

Structure//Solid Plywood & solid timber w/ zig-zag spring system. Seat//Foam core w/ Feather & Fibre wrap.

Back//Feather & Down. Scatter//Feather.

Legs//Solid American Oak. Model//Deep or Shallow.

Range//Freestanding or Modular.

STAIN/UPHOLSTERY/FINISH Upholstered in fabric or leather// Selection of timber stains// Additional or contrast cushions on : request.

Click to view **Design Options**!

Australian Designed & Made



## harper deep.



### **Dimensions**

deep







### SPECIFICATION

Structure//Solid Plywood & solid timber w/ zig-zag spring system. Seat//Foam core w/ Feather & Fibre wrap. Back//Feather & Down. Scatter//Feather. Legs//Solid American Oak. Model//Deep or Shallow.

### STAIN/UPHOLSTERY/FINISH

Range//Freestanding or Modular.

Upholstered in fabric or leather// Selection of timber stains// Additional or contrast cushions on request.

Click to view  $\underline{\textbf{Design Options}}$ !

Australian Designed & Made