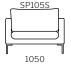

# spencer fabric.



### **Dimensions**





































### : SPECIFICATION

Structure//Solid Plywood & solid timber w/ zig-zag spring system & high density foam core.

Cushions//Feather & Fibre. Legs//Polished Metal.

Range//Lounge or Lounge Chair.

STAIN/UPHOLSTERY/FINISH Upholstered in fabric or leather//Optional Black, Charcoal

or White legs//Optional scatter cushions.

Click to view **Design Options**!

Australian Designed & Made



# spencer leather.



## **Dimensions**





### SPECIFICATION

Structure//Solid Plywood & solid timber w/ zig-zag spring system & high density foam core.

Cushions//Feather & Fibre. Legs//Polished Metal.

Range//Lounge or Lounge Chair.

### STAIN/UPHOLSTERY/FINISH

Upholstered in fabric or leather//Optional Black, Charcoal or White legs//Optional scatter cushions.

Click to view