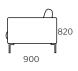

# spencer fabric.



### **Dimensions**





































### : SPECIFICATION

Structure//Solid Plywood & solid timber w/ zig-zag spring system & high density foam core.

Cushions//Feather & Fibre. Legs//Polished Metal.

Range//Lounge or Lounge Chair.

STAIN/UPHOLSTERY/FINISH Upholstered in fabric or leather//Optional Black, Charcoal

or White legs//Optional scatter cushions.

Click to view **Design Options**!

Australian Designed & Made



# spencer leather.



## **Dimensions**





### SPECIFICATION

Structure//Solid Plywood & solid timber w/ zig-zag spring system & high density foam core.

Cushions//Feather & Fibre. Legs//Polished Metal.

Range//Lounge or Lounge Chair.

### STAIN/UPHOLSTERY/FINISH

Upholstered in fabric or leather//Optional Black, Charcoal or White legs//Optional scatter cushions.

Click to view  $