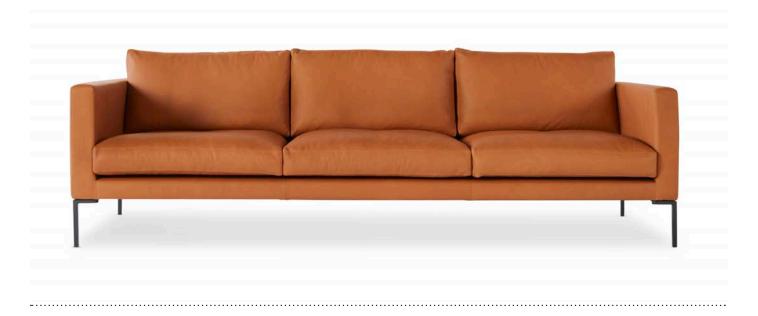

# spencer leather.

### SPECIFICATION

Structure//Solid Plywood & solid timber w/ zig-zag spring system & high density foam core.

Cushions//Feather & Fibre. Legs//Polished Metal.

Range//Lounge or Lounge Chair.

### STAIN/UPHOLSTERY/FINISH

Upholstered in fabric or leather//Optional Black, Charcoal or White legs//Optional scatter cushions.

Click to view  $\underline{\textbf{Design Options}}$ !

Australian Designed & Made