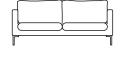

### : SPECIFICATION

Structure//Solid Plywood & solid timber w/ zig-zag spring system & high density foam core.

Cushions//Feather & Fibre. Legs//Polished Metal.

Range//Lounge or Lounge Chair.

STAIN/UPHOLSTERY/FINISH Upholstered in fabric or leather//Optional Black, Charcoal

### SPECIFICATION

Structure//Solid Plywood & solid timber w/ zig-zag spring system & high density foam core.

Cushions//Feather & Fibre. Legs//Polished Metal.

Range//Lounge or Lounge Chair.