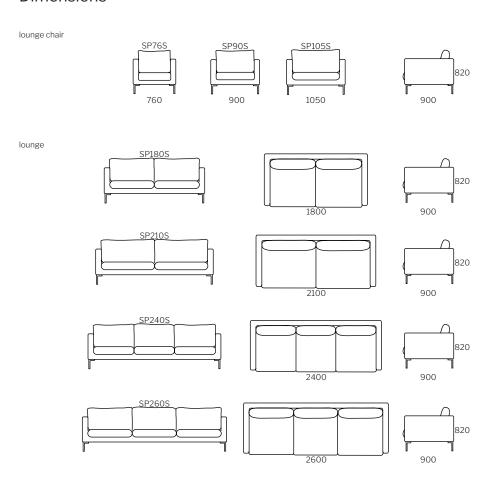

# spencer fabric.



### **Dimensions**





































### : SPECIFICATION

Structure//Solid Plywood & solid timber w/ zig-zag spring system & high density foam core.

Cushions//Feather & Fibre. Legs//Polished Metal.

Range//Lounge or Lounge Chair.

STAIN/UPHOLSTERY/FINISH Upholstered in fabric or leather//Optional Black, Charcoal

or White legs//Optional scatter cushions.

Click to view **Design Options**!

Australian Designed & Made



# spencer leather.



## **Dimensions**





### SPECIFICATION

Structure//Solid Plywood & solid timber w/ zig-zag spring system & high density foam core.

Cushions//Feather & Fibre. Legs//Polished Metal.

Range//Lounge or Lounge Chair.

### STAIN/UPHOLSTERY/FINISH

Upholstered in fabric or leather//Optional Black, Charcoal or White legs//Optional scatter cushions.

Click to view  $\underline{\textbf{Design Options}}$ !

Australian Designed & Made