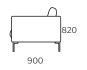

# spencer fabric.



### **Dimensions**





































### : SPECIFICATION

Structure//Solid Plywood & solid timber w/ zig-zag spring system & high density foam core.

Cushions//Feather & Fibre. Legs//Polished Metal.

Range//Lounge or Lounge Chair.

STAIN/UPHOLSTERY/FINISH Upholstered in fabric or leather//Optional Black, Charcoal

or White legs//Optional scatter cushions.

Click to view **Design Options**!

Australian Designed & Made



# spencer leather.



## **Dimensions**





### SPECIFICATION

Structure//Solid Plywood & solid timber w/ zig-zag spring system & high density foam core.

Cushions//Feather & Fibre. Legs//Polished Metal.

Range//Lounge or Lounge Chair.

### STAIN/UPHOLSTERY/FINISH

Upholstered in fabric or leather//Optional Black, Charcoal or White legs//Optional scatter cushions.

Click to view  $\underli