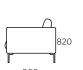

# spencer fabric.



### **Dimensions**





































### : SPECIFICATION

Structure//Solid Plywood & solid timber w/ zig-zag spring system & high density foam core.

Cushions//Feather & Fibre. Legs//Polished Metal.

Range//Lounge or Lounge Chair.

STAIN/UPHOLSTERY/FINISH Upholstered in fabric or leather//Optional Black, Charcoal

or White legs//Optional scatter cushions.

Click to view **Design Options**!

Australian Designed & Made



# spencer leather.



## **Dimensions**





### SPECIFICATION

Structure//Solid Plywood & solid timber w/ zig-zag spring system & high density foam core.

Cushions//Feather & Fibre. Legs//Polished Metal.

Range//Lounge or Lounge Chair.

### STAIN/UPHOLSTERY/FINISH

Upholstered in fabric or leather//Optional Black, Charcoal or White legs//Optional scatter cushions.

Click to view  $\underline{\te