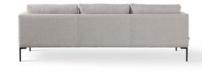

### : SPECIFICATION

Structure//Solid Plywood & solid timber w/ zig-zag spring system & high density foam core.

Cushions//Feather & Fibre. Legs//Polished Metal.

Range//Lounge or Lounge Chair.

STAIN/UPHOLSTERY/FINISH Upholstered in fabric or leather//Optional Black, Charcoal

or White legs//Optional scatter cushions.

Click to view **Design Options**!

Australian Designed & Made