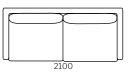

# spencer fabric.



### **Dimensions**





































### : SPECIFICATION

Structure//Solid Plywood & solid timber w/ zig-zag spring system & high density foam core.

Cushions//Feather & Fibre. Legs//Polished Metal.

Range//Lounge or Lounge Chair.

STAIN/UPHOLSTERY/FINISH Upholstered in fabric or leather//Optional Black, Charcoal

or White legs//Optional scatter cushions.

Click to view **Design Options**!

Australian Designed & Made



# spencer leather.



## **Dimensions**





### SPECIFICATION

Structure//Solid Plywood & solid timber w/ zig-zag spring system & high density foam core.

Cushions//Feather & Fibre. Legs//Polished Metal.

Range//Lounge or Lounge Chair.

### STAIN/UPHOLSTERY/FINISH

Upholstered in fabric or leather//Optional Black, Charcoal or White legs//Optional scatter cushions.

Click to view  $\underline{\