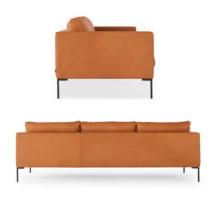

# spencer leather.

### SPECIFICATION

Structure//Solid Plywood & solid timber w/ zig-zag spring system & high density foam core.

Cushions//Feather & Fibre. Legs//Polished Metal.

Range//Lounge or Lounge Chair.

### STAIN/UPHOLSTERY/FINISH

Upholstered in fabric or leather//Optional Black, Charcoal or White legs//Optional scatter cushions.

Click to view  $\underline{\textbf{Design Options}}$ !

Australian Designed & Made