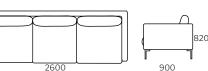

### **Dimensions**

### : SPECIFICATION

Structure//Solid Plywood & solid timber w/ zig-zag spring system & high density foam core.

Cushions//Feather & Fibre. Legs//Polished Metal.

Range//Lounge or Lounge Chair.

STAIN/UPHOLSTERY/FINISH Upholstered in fabric or leather//Optional Black, Charcoal

or White legs//Optional scatter cushions.

Click to view **Design Options**!

Australian Designed & Made