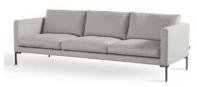

### : SPECIFICATION

Structure//Solid Plywood & solid timber w/ zig-zag spring system & high density foam core.

Cushions//Feather & Fibre. Legs//Polished Metal.

Range//Lounge or Lounge Chair.

STAIN/UPHOLSTERY/FINISH Upholstered in fabric or leather//Optional Black, Charcoal

or White legs//Optional scatter cushions.

Click to view **Design Options**!

Australian Designed & Made