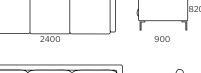

# spencer fabric.



### **Dimensions**





































### : SPECIFICATION

Structure//Solid Plywood & solid timber w/ zig-zag spring system & high density foam core.

Cushions//Feather & Fibre. Legs//Polished Metal.

Range//Lounge or Lounge Chair.

STAIN/UPHOLSTERY/FINISH Upholstered in fabric or leather//Optional Black, Charcoal

or White legs//Optional scatter cushions.

Click to view **Design Options**!

Australian Designed & Made



# spencer leather.



## **Dimensions**





### SPECIFICATION

Structure//Solid Plywood & solid timber w/ zig-zag spring system & high density foam core.

Cushions//Feather & Fibre. Legs//Polished Metal.

Range//Lounge or Lounge Chair.

### STAIN/UPHOLSTERY/FINISH

Upholstered in fabric or leather//Optional Black, Charcoal or White legs//Optional scatter cushions.

Click to view  $\underline{\textbf{D