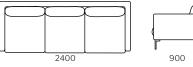

# spencer fabric.



### **Dimensions**





































### : SPECIFICATION

Structure//Solid Plywood & solid timber w/ zig-zag spring system & high density foam core.

Cushions//Feather & Fibre. Legs//Polished Metal.

Range//Lounge or Lounge Chair.

STAIN/UPHOLSTERY/FINISH Upholstered in fabric or leather//Optional Black, Charcoal

or White legs//Optional scatter cushions.

Click to view **Design Options**!

Australian Designed & Made



# spencer leather.



## **Dimensions**





### SPECIFICATION

Structure//Solid Plywood & solid timber w/ zig-zag spring system & high density foam core.

Cushions//Feather & Fibre. Legs//Polished Metal.

Range//Lounge or Lounge Chair.

### STAIN/UPHOLSTERY/FINISH

Upholstered in fabric or leather//Optional Black, Charcoal or White legs//Optional scatter cushions.

Click to view  $\underline{\textbf