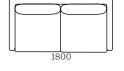

# spencer fabric.



### **Dimensions**





































### : SPECIFICATION

Structure//Solid Plywood & solid timber w/ zig-zag spring system & high density foam core.

Cushions//Feather & Fibre. Legs//Polished Metal.

Range//Lounge or Lounge Chair.

STAIN/UPHOLSTERY/FINISH Upholstered in fabric or leather//Optional Black, Charcoal

or White legs//Optional scatter cushions.

Click to view **Design Options**!

Australian Designed & Made



# spencer leather.



## **Dimensions**





### SPECIFICATION

Structure//Solid Plywood & solid timber w/ zig-zag spring system & high density foam core.

Cushions//Feather & Fibre. Legs//Polished Metal.

Range//Lounge or Lounge Chair.

### STAIN/UPHOLSTERY/FINISH

Upholstered in fabric or leather//Optional Black, Charcoal or White legs//Optional scatter cushions.

Click to view  $\under