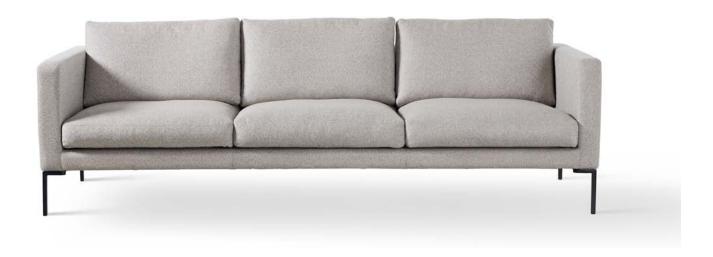

### : SPECIFICATION

Structure//Solid Plywood & solid timber w/ zig-zag spring system & high density foam core.

Cushions//Feather & Fibre. Legs//Polished Metal.

Range//Lounge or Lounge Chair.

STAIN/UPHOLSTERY/FINISH Upholstered in fabric or leather//Optional Black, Charcoal

or White legs//Optional scatter cushions.

Click to view **Design Options**!

Australian Designed & Made